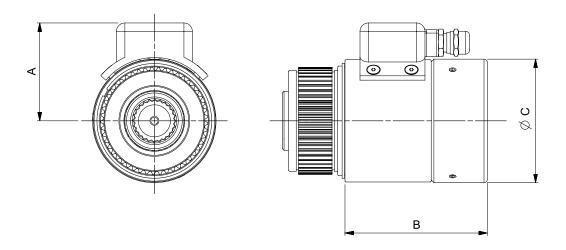

## Torque Measurement Annular Transducers for use with 72 mm Series Multipliers

| Model              |     | Annular Transducers for<br>use with 72 mm Series<br>Gearbox (HT & PT) | Annular Transducers for<br>use with 72 mm Series<br>Gearbox (HT & PT) | Annular Transducers for<br>use with 72 mm Series<br>Gearbox (HT & PT) | Annular Transducers<br>for PTS/PTM 72 | Annular Transducers<br>for PTS/PTM 72 | Annular Transducers<br>for PTS/PTM 72 |
|--------------------|-----|-----------------------------------------------------------------------|-----------------------------------------------------------------------|-----------------------------------------------------------------------|---------------------------------------|---------------------------------------|---------------------------------------|
| Part Number        |     | 50666.xxx                                                             | 50667.xxx                                                             | 50668.xxx                                                             | 50840.xxx                             | 50841.xxx                             | 50842.xxx                             |
| Torque Range       | N·m | 100 - 1,000                                                           | 150 - 1,500                                                           | 200 - 2,000                                                           | 100 - 1,000                           | 150 - 1,500                           | 200 - 2,000                           |
| Dimensions<br>(mm) | Α   | 58                                                                    | 58                                                                    | 58                                                                    | 58                                    | 58                                    | 58                                    |
|                    | В   | 84                                                                    | 84                                                                    | 84                                                                    | 84                                    | 84                                    | 84                                    |
|                    | ØС  | 72                                                                    | 72                                                                    | 72                                                                    | 72                                    | 72                                    | 72                                    |
| Weight (kg)        |     | 1.5                                                                   | 1.5                                                                   | 1.5                                                                   | 1.5                                   | 1.5                                   | 1.5                                   |